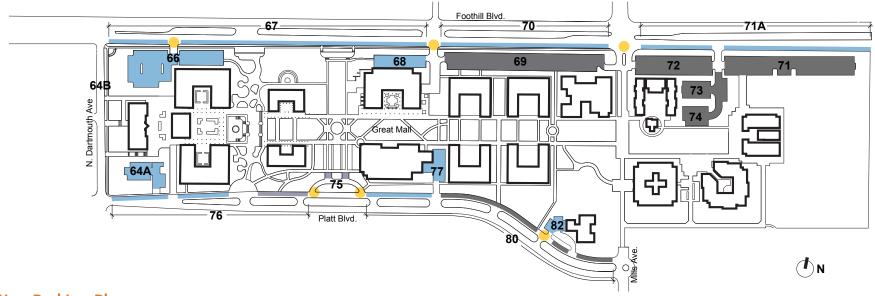

## Parking Lot Designation Total existing spaces 590

Faculty, Student and Staff

Faculty and Staff Only

Lot 75 and westerly adjacent curb designated Visitor Parking

Lot 82 is designated Garrett House Parking

## **Parking Legend**

- 64A Lot South of Olin
- 64B Dartmouth Ave. Foothill & Dartmouth
- 66 Foothill Lot northwest of Parsons
- 67 Foothill Blvd. Dartmouth to Amherst
- 68 Foothill Lot north of Platt
- 69 Foothill Lot north of Residence Halls
- 70 Foothill Blvd. Amherst to Mills
- 71 Linde Lot north of Residence Halls
- 71A Foothill Blvd. east of Mills

- 72 Sontag Lot north
- 73 Sontag Lot west
- 74 Sontag Lot south
- 75 Platt Lott west of Dining Hall
- 76 Platt Blvd. from Dartmouth to Kingston
- 77 Hoch Shanahan back dock
- 80 Platt Blvd. from Kingston to Mills
- **82** Garrett House Lot